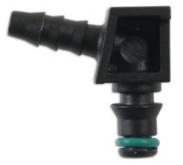

## Fuel Line Leak off Angled Quick Connector 4mm x 6mm

Our comprehensive range of popular fuel line leak off connectors offers a cost effective repair solution to damaged connectors on a common rail fuel system. We offer an assorted box which contains 'T' type, 'L' Type, Offset, Angled (90° & 102°) & Snap Lock (Delphi) connectors. Suitable for Bosch, Siemens & Delphi Injectors. Spring retaining clips available to order under Part No 34054 & Part No. 34055. To be used with our overbraided tube Part No. 30944 3.2mm ID & Part No. 30938 3.5mm ID which are both supplied in 5 metre coils. Please use our semi rigid tubing Part No 30898 to make the perfect common rail repair. Tube is 6mm OD x 4mm ID on a 30 metre coil.

## Additional Information

- Fuel Line Quick Connector.
- 102° Angled Barbed Fitting 4mm x 6mm
- · Popular Common Rail Leak Off Connectors.
- O Ring is a Viton FKM Seal.
- Also available as part of an assorted box, Part No. 34039.