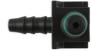

## Fuel Line Leak off Angled Quick Connector 4mm x 6mm

Our comprehensive range of popular fuel line leak off connectors offers a cost effective repair solution to damaged connectors on a common rail fuel system. We offer an assorted box which contains 'T' type, 'L' Type, Offset, Angled (90° & 102°) & Snap Lock (Delphi) connectors. Suitable for Bosch, Siemens & Delphi Injectors. Spring retaining clips available to order under Part No 34054 & Part No. 34055. To be used with our overbraided tube Part No. 30944 3.2mm ID & Part No. 30938 3.5mm ID which are both supplied in 5 metre coils. Please use our semi rigid tubing Part No 30898 to make the perfect common rail repair. Tube is 6mm OD x 4mm ID on a 30 metre coil.

## Additional Information

- Fuel Line Quick Connector.
- 102° Angled Barbed Fitting 4mm x 6mm
- · Popular Common Rail Leak Off Connectors.
- O Ring is a Viton FKM Seal.
- Also available as part of an assorted box, Part No. 34039.